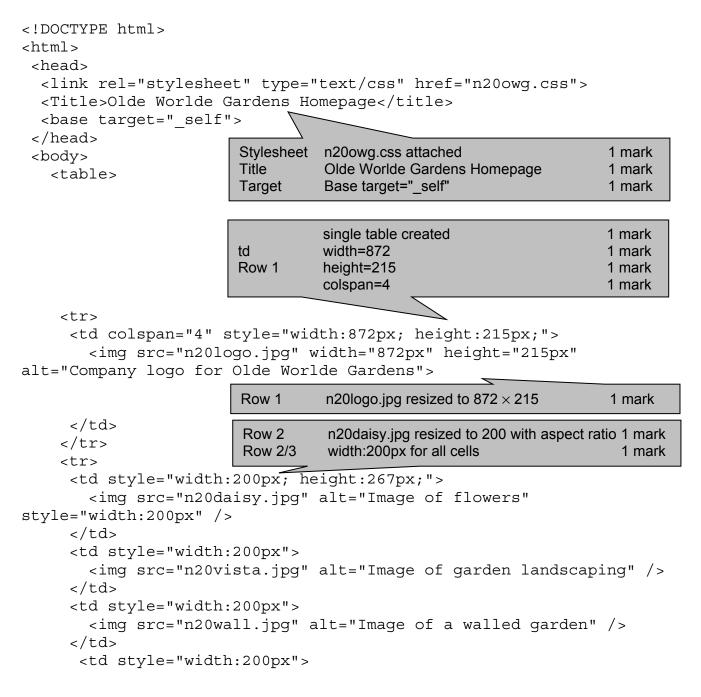

🧾 n20owg.css - Notepad

File Edit Format View Help

| File Edit Format View Help<br>/* A Candidate ZZ999 9999 */                                           |                                                                                                                                                                      |                                                |  |  |  |  |  |  |
|------------------------------------------------------------------------------------------------------|----------------------------------------------------------------------------------------------------------------------------------------------------------------------|------------------------------------------------|--|--|--|--|--|--|
| <pre>table { border: 0px solid black;<br/>border-collapse: separate;<br/>border-spacing:20px;}</pre> |                                                                                                                                                                      |                                                |  |  |  |  |  |  |
| td                                                                                                   | <pre>border: 0px solid black;}</pre>                                                                                                                                 |                                                |  |  |  |  |  |  |
| h2<br>h3                                                                                             | <pre>text-align:center; } text-align:center; }</pre>                                                                                                                 |                                                |  |  |  |  |  |  |
| body                                                                                                 | <pre>background-color: #abc5a4;<br/>background-image: url('n20bg.jpg');<br/>background-repeat: no-repeat;<br/>background-position: right top;}</pre>                 |                                                |  |  |  |  |  |  |
| h1,h2,h3,p                                                                                           | font-family: Arial, "Helvetica Neue", sans-seri                                                                                                                      | F}                                             |  |  |  |  |  |  |
| p                                                                                                    | text-align: justify;<br>font-size: 12pt}                                                                                                                             |                                                |  |  |  |  |  |  |
|                                                                                                      | /* Candidate details at top of existing css */<br>body background-color: #abc5a4;<br>background-image: url('n20bg.jpg');<br>background-repeat: no-repeat;            | 1 mark<br>1 mark<br>1 mark<br>1 mark           |  |  |  |  |  |  |
|                                                                                                      | background-position: right top;<br>h1,h2,h3,p All 4 correct selectors used<br>font-family: <b>Arial</b><br>," <b>Helvetica Neue</b> " in speech marks<br>,sans-serif | 1 mark<br>1 mark<br>1 mark<br>1 mark<br>1 mark |  |  |  |  |  |  |
|                                                                                                      | All using single selector<br>p text-align:justify;<br>font-size: 12pt<br>Correct css syntax                                                                          | 1 mark<br>1 mark<br>1 mark<br>1 mark           |  |  |  |  |  |  |
|                                                                                                      |                                                                                                                                                                      |                                                |  |  |  |  |  |  |