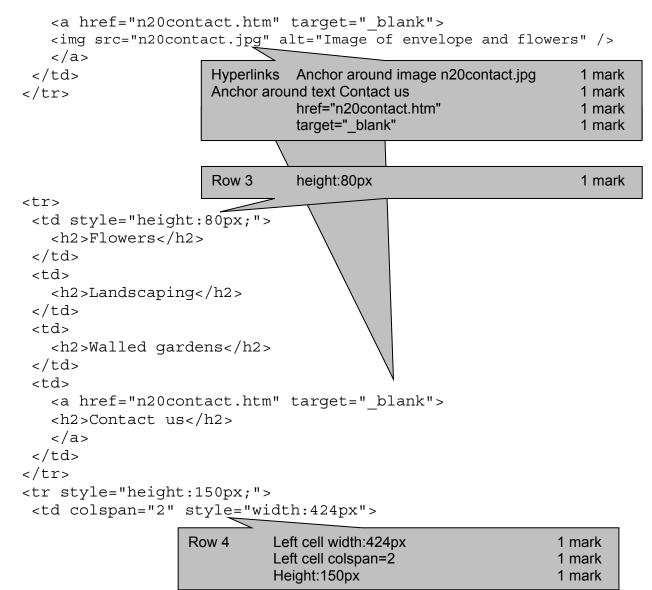

| In browser with address bar visible, no letters visible in cells                                                                                                                                                                                                                                                                                | 1 mark                                                                                                                         |
|-------------------------------------------------------------------------------------------------------------------------------------------------------------------------------------------------------------------------------------------------------------------------------------------------------------------------------------------------|--------------------------------------------------------------------------------------------------------------------------------|
| No borders/gridlines visible<br>n20logo.jpg visible<br>3 correct images placed in row 2<br>4th correct image placed in row 2<br>Flowers   Landscaping  <br>Walled gardens   Contact us  <br>In h2<br>Text placed from source file<br>In style p<br>Web page last updated by: A Candidate ZZ999 9999<br>Candidate details on a new line<br>in h3 | 1 mark<br>1 mark |
|                                                                                                                                                                                                                                                                                                                                                 |                                                                                                                                |

```
colspan="2">colspan="2">ch3>Web page last updated by:9999</h3>Row 4 Right cell colspan=2 1 markAlt attribute appropriate alt text for all images in row 2 1 mark</td
```

| Format M5 | Conditional formatting applied to M5<br>Format only cells that contain | 1 mark<br>1 mark |
|-----------|------------------------------------------------------------------------|------------------|
|           | Text "Loss"                                                            | 1 mark           |
|           | black text on red background                                           | 1 mark           |
|           | Text "Profit"                                                          | 1 mark           |
|           | white text on black background                                         | 1 mark           |
|           |                                                                        |                  |