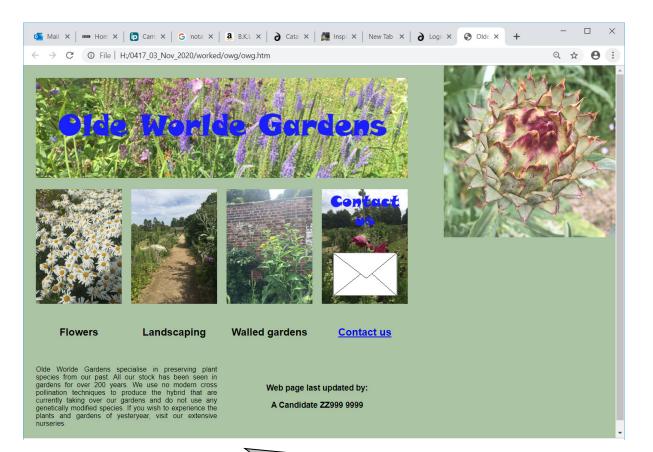

| In browser with address bar visible, no letters visible in cells                                                                                                                                                                                                                                                                                | 1 mark                                                                                                                         |
|-------------------------------------------------------------------------------------------------------------------------------------------------------------------------------------------------------------------------------------------------------------------------------------------------------------------------------------------------|--------------------------------------------------------------------------------------------------------------------------------|
| No borders/gridlines visible<br>n20logo.jpg visible<br>3 correct images placed in row 2<br>4th correct image placed in row 2<br>Flowers   Landscaping  <br>Walled gardens   Contact us  <br>In h2<br>Text placed from source file<br>In style p<br>Web page last updated by: A Candidate ZZ999 9999<br>Candidate details on a new line<br>in h3 | 1 mark<br>1 mark |
|                                                                                                                                                                                                                                                                                                                                                 |                                                                                                                                |

 Olde Worlde Gardens specialise in preserving plant species from our past. All our stock has been seen in gardens for over 200 years. We use no modern cross pollination techniques to produce the hybrid that are currently taking over our gardens and do not use any genetically modified species. If you wish to experience the plants and gardens of yesteryear, visit our extensive nurseries.